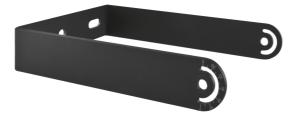

# Product features

- Brackets made of black steel
- Adjustable swivel angle: ±90°

September 08, 2025, 20:46:11 HB BRACKET 93 W - 155 W

## **Dimensions & Weight**

| Length         | 122 mm   |
|----------------|----------|
| Width          | 35.0 mm  |
| Height         | 150 mm   |
| Product weight | 400.00 g |

#### Materials & Colors

| Product color | Black |
|---------------|-------|
| Body material | Steel |