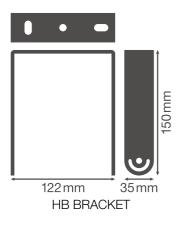

## **Dimensions & Weight**

| Length         | 122 mm   |
|----------------|----------|
| Width          | 35.0 mm  |
| Height         | 150 mm   |
| Product weight | 400.00 g |