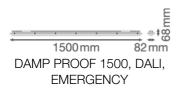

# PRODUCT DATASHEET DP HE DA 1500 P 40W 840 IP65

DAMP PROOF HIGH EFFICIENCY DALI | Robust damp-proof luminaires with very high efficiency and DALI-2 technology

# Dimensions & Weight

| Length         | 1500.00 mm |
|----------------|------------|
| Width          | 82.00 mm   |
| Height         | 68.00 mm   |
| Product weight | 1616.00 g  |