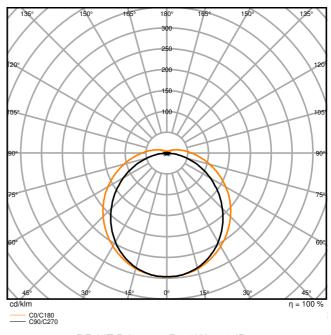

## Photometrical data

| Luminous flux                                | 6400 lm    |
|----------------------------------------------|------------|
| Luminous efficacy                            | 160 lm/W   |
| Color temperature                            | 4000 K     |
| Light color (designation)                    | Cool White |
| Color rendering index Ra                     | ≥80        |
| Standard deviation of color matching         | < 4 sdcm   |
| Low flicker                                  | Yes        |
| Flickering metric (Pst LM)                   | <1         |
| Stroboscope effect metric (SVM)              | < 0.4      |
| Photobiological safety group acc. to EN62778 | RG1        |
| Beam angle                                   | 120 °      |