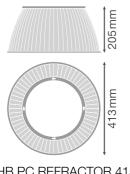

# Dimensions & Weight

| Diameter       | 413.00 mm |
|----------------|-----------|
| Height         | 205 mm    |
| Product weight | 700.00 g  |

HB PC REFRACTOR 415