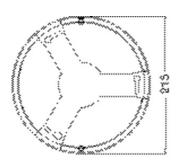

# Dimensions & Weight

| Diameter       | 215 mm   |
|----------------|----------|
| Height         | 48 mm    |
| Product weight | 173.00 g |

DL IP44 FRAME DN 215