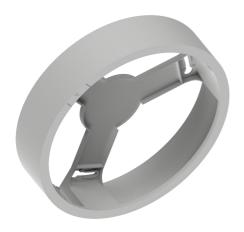

# PRODUCT DATASHEET DL IP44 FRAME DN 215 WT

DOWNLIGHT IP44 FRAME | Surface mounting frame for Downlight IP44

#### **Product features**

- Robust polycarbonate casing
- Mounting accessories included