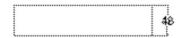

# Dimensions & Weight

| Diameter       | 215 mm   |
|----------------|----------|
| Height         | 48 mm    |
| Product weight | 173.00 g |

DL IP44 FRAME DN 215