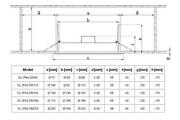

# Dimensions & Weight

|   | Diameter       | 165 mm  |
|---|----------------|---------|
|   | Height         | 47 mm   |
| Ī | Product weight | 96.00 g |

DL IP44 FRAME DN 165