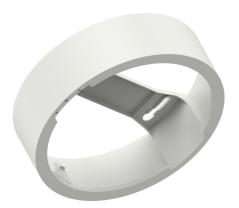

# PRODUCT DATASHEET DL IP44 FRAME DN 165 WT

DOWNLIGHT IP44 FRAME | Surface mounting frame for Downlight IP44

# Dimensions & Weight

|   | Diameter       | 165 mm  |
|---|----------------|---------|
|   | Height         | 47 mm   |
| Ī | Product weight | 96.00 g |

DL IP44 FRAME DN 165