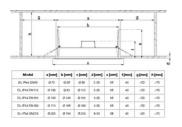

## **Dimensions & Weight**

| Diameter       | 115 mm  |
|----------------|---------|
| Height         | 47 mm   |
| Product weight | 65.00 g |