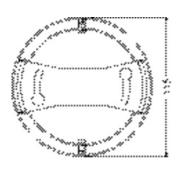

## **Dimensions & Weight**

| Diameter       | 115 mm  |
|----------------|---------|
| Height         | 47 mm   |
| Product weight | 65.00 g |